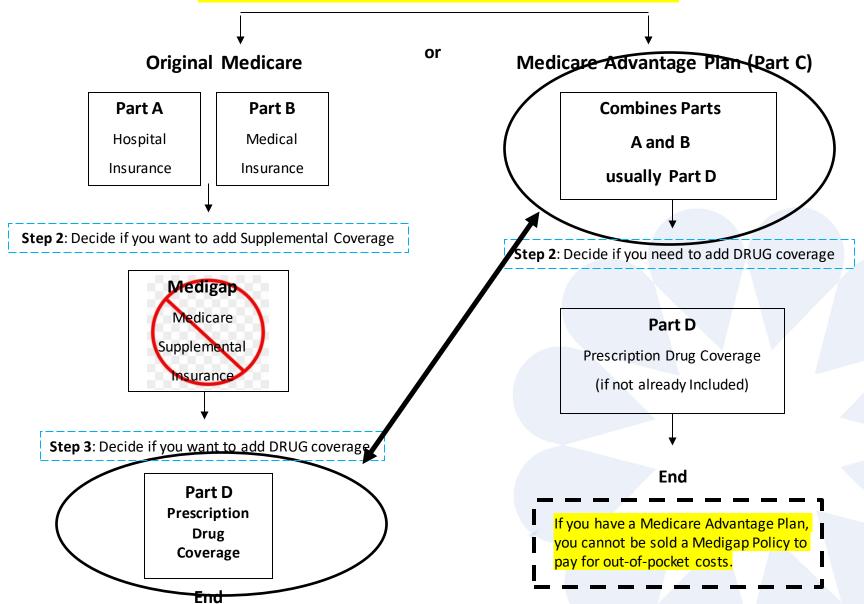

## Medicare Decisions ...

- Should I sign up for Part A? When? How?
- Should I take Part B? When?
- Original Medicare or Medicare Advantage?
  - How Do I Decide? Original Medicare or Medicare Advantage?
  - What are my out of pocket costs?
- What about Part D?
- Do I need a Medigap policy?
- Can I get help with Medicare costs?

## **Medicare To Do list**

(see your handouts for more detail)

- Read your Medicare & You Handbook
- Sign up for Medicare
- Find out what Medicare covers and what it costs
- Learn how Medicare works with other health insurance
- If you haven't already, decide how to get your Medicare coverage (Original Medicare vs Medicare Advantage Plan)
- Create an account at medicare.gov once you receive your Medicare card

- Using the Plan Finder Tool, decide on the coverage that is best for you
- Enroll in the coverage you have determined is best for you
- Dis-enroll in your current coverage