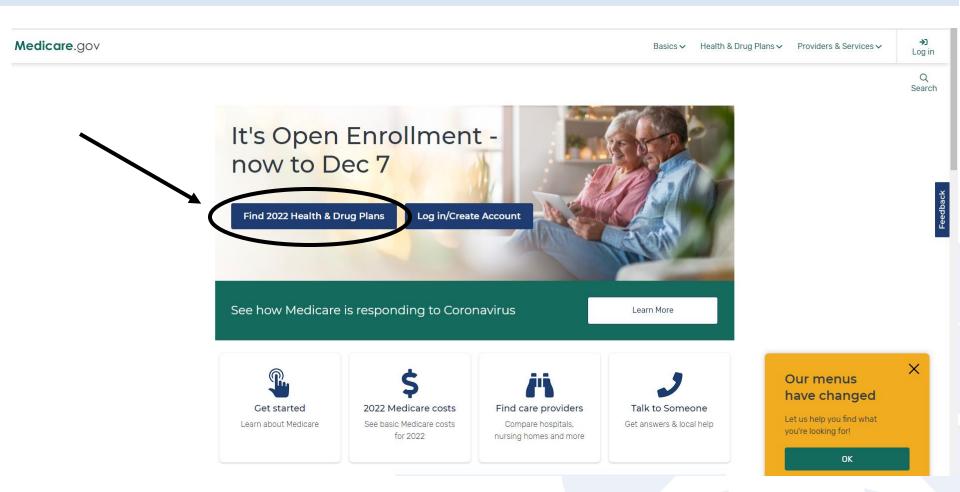

## MEDICARE.GOV

On your browser go to: medicare.gov – Don't be fooled by "look-a-like" website

## Create a MyMedicare Account (continued)

Medicare.gov Health & Drug Plans ✓