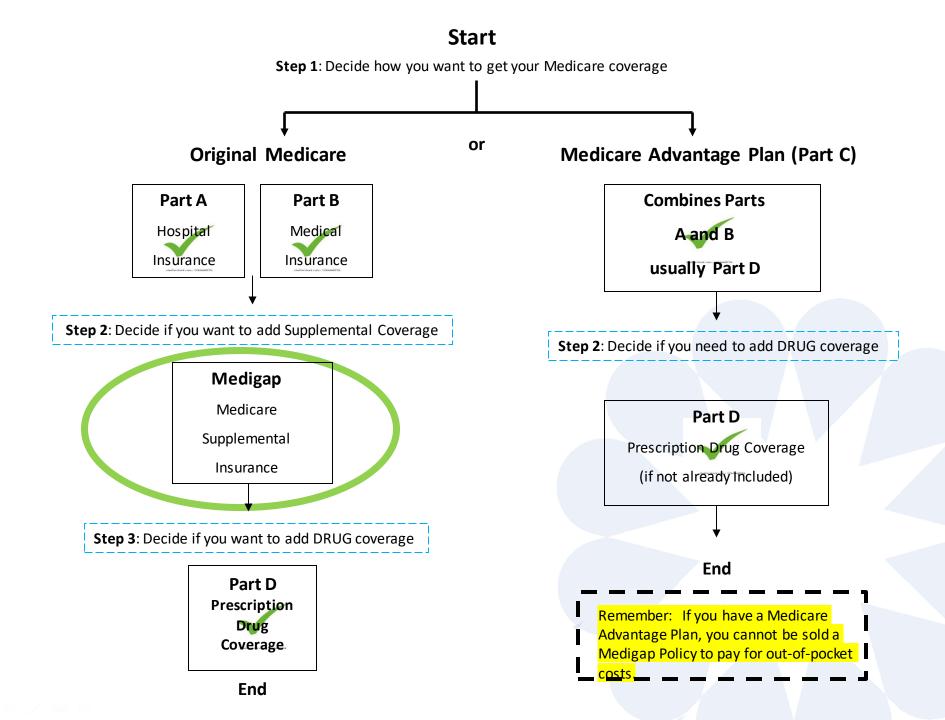

## Medicare Decisions ...

- Should I sign up for Part A? When? How?
- Should I take Part B? When?
- Original Medicare or Medicare Advantage?
  - How Do I Decide? Original Medicare or Medicare Advantage?
  - What are my out of pocket costs?
- What about Part D?
- Do I need a Medigap policy?
- Can I get help with Medicare costs?

## **Medicare To Do list**

(see your handouts for more detail)

- Read your Medicare & You Handbook
- Sign up for Medicare
- Find out what Medicare covers and what it costs
- Learn how Medicare works with other health insurance
- If you haven't already, decide how to get your Medicare coverage (Original Medicare vs Medicare Advantage Plan)
- Create an account at medicare.gov once you receive your Medicare card

- Using the Plan Finder Tool, decide on the coverage that is best for you
- Enroll in the coverage you have determined is best for you
- Dis-enroll in your current coverage