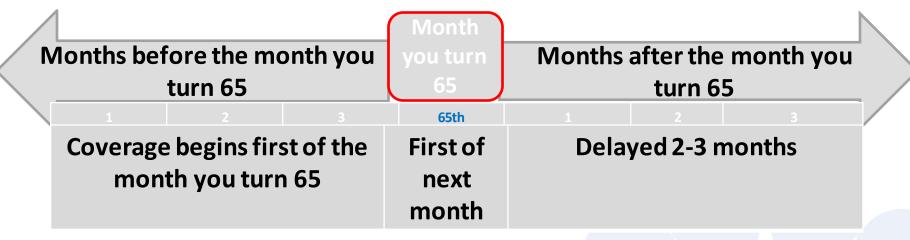

#### **Initial Enrollment**

7 Month window: 3 months before your birthday, your birthday month, and 3 months after your birthday