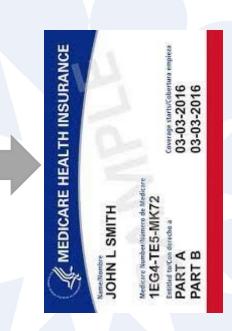

#### Create an account

| STEP 1 OF 3                            |  |  |  |  |  |  |  |  |
|----------------------------------------|--|--|--|--|--|--|--|--|
| Your Medicare information              |  |  |  |  |  |  |  |  |
| All fields required.                   |  |  |  |  |  |  |  |  |
| MEDICARE NUMBER                        |  |  |  |  |  |  |  |  |
| Where can I find my Medicare Number?   |  |  |  |  |  |  |  |  |
| where carring my Medicare Number:      |  |  |  |  |  |  |  |  |
|                                        |  |  |  |  |  |  |  |  |
|                                        |  |  |  |  |  |  |  |  |
|                                        |  |  |  |  |  |  |  |  |
| PART A COVERAGE START DATE             |  |  |  |  |  |  |  |  |
| Where can I find my Part A start date? |  |  |  |  |  |  |  |  |
| DATE                                   |  |  |  |  |  |  |  |  |
| Use the format MM/DD/YYYY              |  |  |  |  |  |  |  |  |
| Month Day Year                         |  |  |  |  |  |  |  |  |
|                                        |  |  |  |  |  |  |  |  |
|                                        |  |  |  |  |  |  |  |  |
|                                        |  |  |  |  |  |  |  |  |
| Don't have Part A?                     |  |  |  |  |  |  |  |  |
| Switch to Part B                       |  |  |  |  |  |  |  |  |
|                                        |  |  |  |  |  |  |  |  |
|                                        |  |  |  |  |  |  |  |  |
| Cancel                                 |  |  |  |  |  |  |  |  |

Medicare Glossary

## Create a MyMedicare Account (continued)

| DA                                                                                                                                                    | DATE OF BIRTH                                                                                                           |                                   |                                                     |                             |  |  |  |  |  |  |          |
|-------------------------------------------------------------------------------------------------------------------------------------------------------|-------------------------------------------------------------------------------------------------------------------------|-----------------------------------|-----------------------------------------------------|-----------------------------|--|--|--|--|--|--|----------|
| Use                                                                                                                                                   | Use the format MM/DD/YYYY                                                                                               |                                   |                                                     |                             |  |  |  |  |  |  |          |
| Мс                                                                                                                                                    | nth                                                                                                                     | Day                               | Year                                                |                             |  |  |  |  |  |  |          |
|                                                                                                                                                       |                                                                                                                         |                                   |                                                     |                             |  |  |  |  |  |  |          |
|                                                                                                                                                       | /                                                                                                                       | ′                                 | /                                                   |                             |  |  |  |  |  |  |          |
|                                                                                                                                                       |                                                                                                                         |                                   |                                                     |                             |  |  |  |  |  |  |          |
|                                                                                                                                                       |                                                                                                                         |                                   |                                                     |                             |  |  |  |  |  |  |          |
|                                                                                                                                                       |                                                                                                                         |                                   |                                                     |                             |  |  |  |  |  |  | X        |
| ZII                                                                                                                                                   | P CODE OR                                                                                                               | CITY                              |                                                     |                             |  |  |  |  |  |  | FEEDBACK |
|                                                                                                                                                       |                                                                                                                         |                                   |                                                     |                             |  |  |  |  |  |  | 日日       |
|                                                                                                                                                       |                                                                                                                         |                                   |                                                     |                             |  |  |  |  |  |  | 正        |
|                                                                                                                                                       |                                                                                                                         |                                   |                                                     |                             |  |  |  |  |  |  |          |
|                                                                                                                                                       |                                                                                                                         |                                   |                                                     |                             |  |  |  |  |  |  |          |
|                                                                                                                                                       |                                                                                                                         | RAGE START<br><u>id my Part A</u> |                                                     |                             |  |  |  |  |  |  |          |
|                                                                                                                                                       | nth                                                                                                                     | Day                               | Year                                                |                             |  |  |  |  |  |  |          |
|                                                                                                                                                       |                                                                                                                         |                                   |                                                     |                             |  |  |  |  |  |  |          |
|                                                                                                                                                       | /                                                                                                                       | 01                                | /                                                   |                             |  |  |  |  |  |  |          |
|                                                                                                                                                       |                                                                                                                         |                                   |                                                     |                             |  |  |  |  |  |  |          |
| Do                                                                                                                                                    | n't have Par                                                                                                            | t A? Switch                       | to Part B.                                          |                             |  |  |  |  |  |  |          |
|                                                                                                                                                       |                                                                                                                         |                                   |                                                     |                             |  |  |  |  |  |  |          |
|                                                                                                                                                       | By check                                                                                                                | ing this box,                     | you certify that the                                |                             |  |  |  |  |  |  |          |
|                                                                                                                                                       | By checking this box, you certify that the information listed above is true and complete to the best of your knowledge. |                                   |                                                     |                             |  |  |  |  |  |  |          |
|                                                                                                                                                       | Dest of yo                                                                                                              | odi Kilowied                      | ye.                                                 |                             |  |  |  |  |  |  |          |
| By checking this box, you agree to the rules and regulations regarding the use of this site. Please view the Online Services and Web Confidentiality. |                                                                                                                         |                                   |                                                     |                             |  |  |  |  |  |  |          |
|                                                                                                                                                       | regulatio                                                                                                               | ns regarding                      | the use of this site. I                             | Please                      |  |  |  |  |  |  |          |
|                                                                                                                                                       | view the                                                                                                                | Online Servi                      | <u>ces and Web Confider</u><br>u must accept the ad | <u>ntiality</u><br>reements |  |  |  |  |  |  |          |
|                                                                                                                                                       | Agreements here. You must accept the agreements to continue with registration.                                          |                                   |                                                     |                             |  |  |  |  |  |  |          |
| _                                                                                                                                                     |                                                                                                                         |                                   |                                                     |                             |  |  |  |  |  |  |          |
|                                                                                                                                                       | Next                                                                                                                    |                                   | Cancel                                              |                             |  |  |  |  |  |  |          |
|                                                                                                                                                       |                                                                                                                         |                                   |                                                     |                             |  |  |  |  |  |  |          |

Complete all the information requested then click "Next" —on the security notice on the next page click "OK", then create a username and password. Be sure to follow the guidelines for a strong password. Then answer "security questions" to be used if you forget your password. Lastly, click "submit". You will then be asked to login using the information that you just provided.