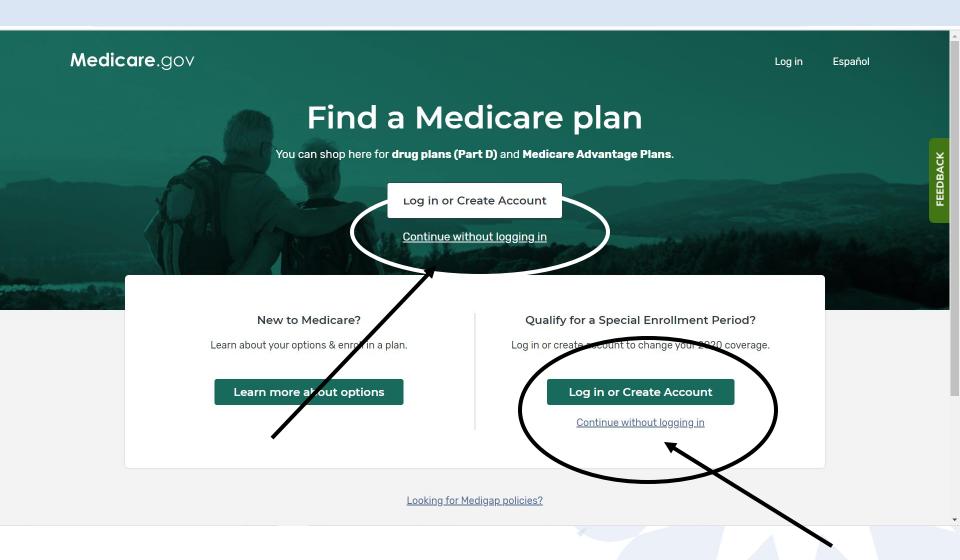

# Accessing the Medicare Plan Finder ...

## Medicare Plan Finder Screen ...

You can use the plan finder without a MyMedicare Account ... click here: