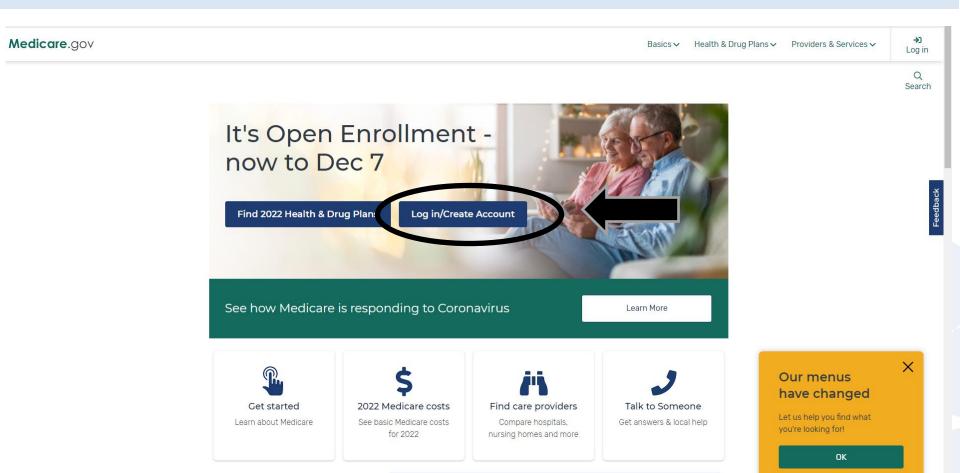

## MEDICARE.GOV

On your browser go to: medicare.gov – Don't be fooled by "look-a-like" website

## Create a MyMedicare Account (continued)

Medicare.gov Health & Drug Plans ✓