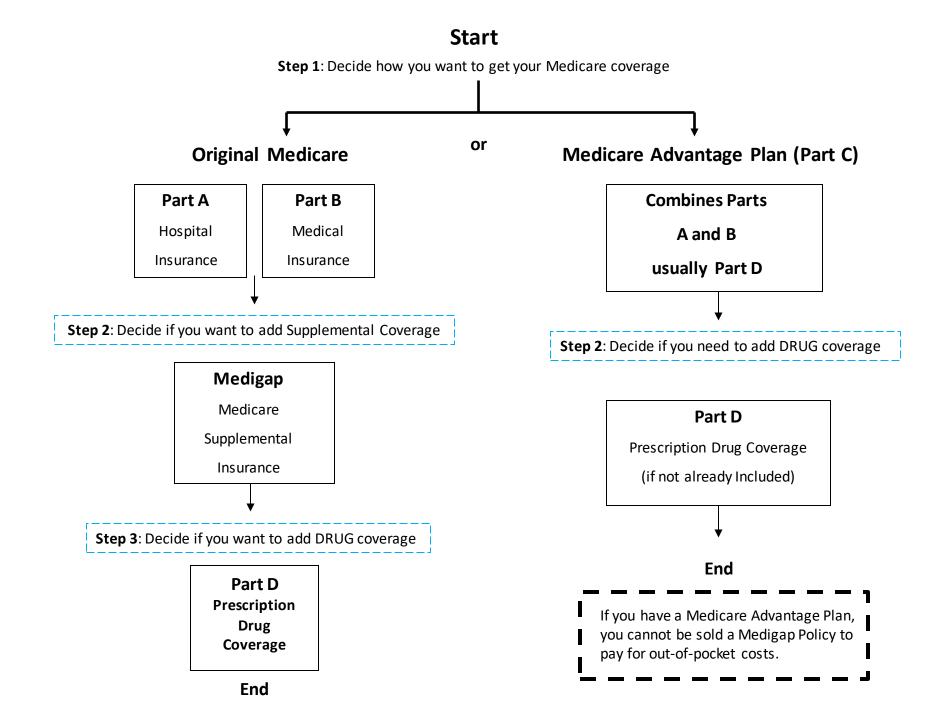

## Medicare Decisions ...

- Should I sign up for Part A? When? How?
- Should I take Part B? When?
- Original Medicare or Medicare Advantage?
  - How Do I Decide? Original Medicare or Medicare Advantage?
  - What are my out of pocket costs?
- What about Part D?
- Do I need a Medigap policy?
- Can I get help with Medicare costs?

## **Medicare To Do list**

(see your handouts for more detail)

- Read your Medicare & You Handbook
- Sign up for Medicare
- Find out what Medicare covers and what it costs
- Learn how Medicare works with other health insurance
- If you haven't already, decide how to get your Medicare coverage (Original Medicare vs Medicare Advantage Plan)
- Create an account at medicare.gov once you receive your Medicare card

- Using the Plan Finder Tool, decide on the coverage that is best for you
- Enroll in the coverage you have determined is best for you
- Dis-enroll in your current coverage